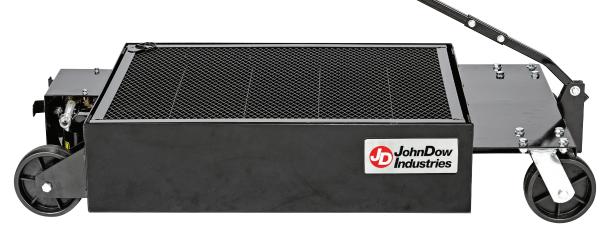

## GALLON LOW-PROFILE OIL DRAIN W/ELECTRIC EVACUATION PUMP

This rugged steel oil drain is the workhorse of a heavy-duty repair shop. It comes with a self-contained electric pump evacuation system to make emptying a breeze.

## Features include:

- 25-gallon capacity reservoir
- 10" ground clearance
- All steel construction
- 110V electric pump for easy evacuation
- 10' quick disconnect evacuation hose
- 6" industrial casters for easy handling and transport
- Long-reach T-Handle makes drain easy to position under the vehicle
- T-Handle folds for compact storage
- Expanded metal shield reduces splash
- Internal baffles prevent splashing during transport

## SPECIFICATIONS:

| 0. 20.1.10.1.0.1   |                      |
|--------------------|----------------------|
| GALLONS            | 25-GALLON            |
| MATERIAL           | STEEL                |
| Size               | 48"L x 25" W x 10" H |
| WHEEL SIZE - FRONT | 6" SWIVEL CASTER     |
| WHEEL SIZE - REAR  | 6" FIXED             |
| HANDLE LENGTH      | 35"                  |
| WEIGHT             | 97 LBS.              |
|                    |                      |